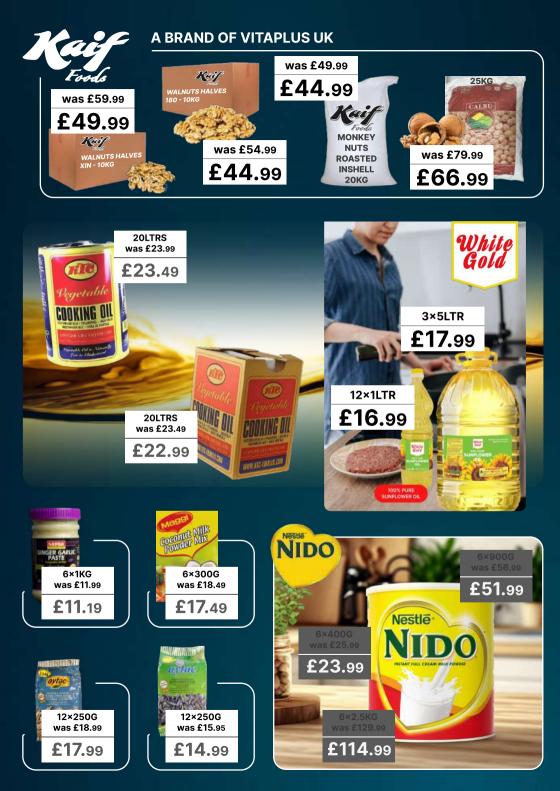

## A BRAND OF VITAPLUS UK

Carrier Bags (Med, Large, XL) All colours (Red, Blue, Green, White, Black) Available Compacter Sacks, Refusal Sacks, Paper Bags - All variety of bags available.

White

Gold

| SATCO CONTAINERS |
|------------------|
| 250×500ML        |
| was £23.74+VAT   |